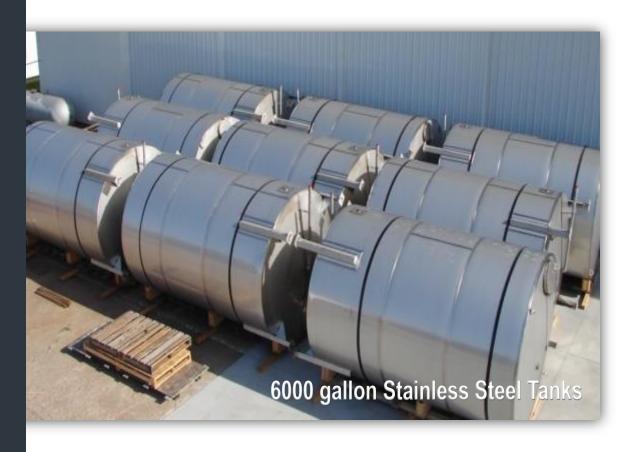

# **Stainless Steel Tanks**

### STANDARD FEATURES

- \*Coned top and bottom
- \*2" drain pipe
- \*2" recirculating coupling
- \*2" vent
- \*1,100 gallon to 6,100 gallon