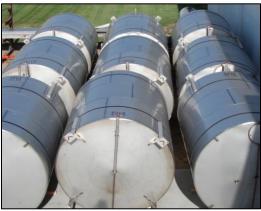

# **Stainless Steel Tanks**

### STANDARD FEATURES

- \*Coned top and bottom
- \*2" drain pipe
- \*2" recirculating coupling
- \*2" vent
- \*1,100 gallon to 6,100 gallon